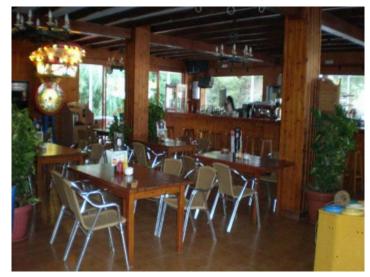

#### **Details:**

Magnificent restaurant in first sea line, in Port des Torrent, municipality of Sant Josep.

The restaurant is currently closed due to the crisis of COVID 19, but has operated normally in recent years. It has a restaurant license granted in March 2009.

It has a surface for the main activity of 506,59 m<sup>2</sup> and a constructed area of 302,71 m<sup>2</sup>.

A capacity for 115 people.

# Port des Torrent Reference 101933

Exterior view of the restaurant

Covered dining area

Interior dining area

View of the beach