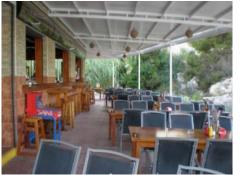

#### **Details:**

Magnificent restaurant in first sea line, in Port des Torrent, municipality of Sant Josep.

The restaurant is currently closed due to the crisis of COVID 19, but has operated normally in recent years. It has a restaurant license granted in March 2009.

It has a surface for the main activity of 506,59 m<sup>2</sup> and a constructed area of 302,71 m<sup>2</sup>.

A capacity for 115 people.