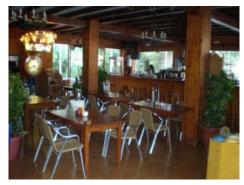

#### **Details:**

Magnificent restaurant in first sea line, in Port des Torrent, municipality of Sant Josep.

The restaurant is currently closed due to the crisis of COVID 19, but has operated normally in recent years. It has a restaurant license granted in March 2009.

It has a surface for the main activity of 506,59 m<sup>2</sup> and a constructed area of 302,71 m<sup>2</sup>.

A capacity for 115 people.