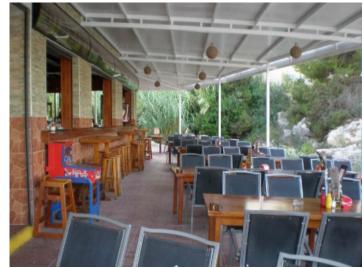

#### **Details:**

Magnificent restaurant in first sea line, in Port des Torrent, municipality of Sant Josep.

The restaurant is currently closed due to the crisis of COVID 19, but has operated normally in recent years. It has a restaurant license granted in March 2009.

It has a surface for the main activity of 506,59 m<sup>2</sup> and a constructed area of 302,71 m<sup>2</sup>.

A capacity for 115 people.

# Port des Torrent Reference 101933

Exterior view of the restaurant

Covered dining area

Interior dining area

View of the beach