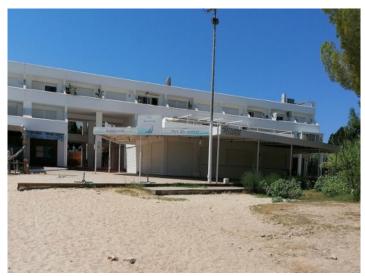

#### **Details:**

Magnificent restaurant in first sea line, in Port des Torrent, municipality of Sant Josep.

The restaurant is currently closed due to the crisis of COVID 19, but has operated normally in recent years. It has a restaurant license granted in March 2009.

It has a surface for the main activity of 506,59 m<sup>2</sup> and a constructed area of 302,71 m<sup>2</sup>.

A capacity for 115 people.

# Port des Torrent Reference 101933

Exterior view of the restaurant

Covered dining area

Interior dining area

View of the beach