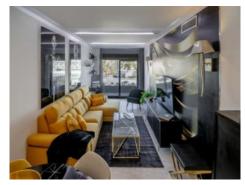

#### **Details:**

This beautiful 92 sqm apartment boasts a luxurious, modern interior with characteristic Art Deco accents and is being sold fully furnished.

It is located on the 3rd floor and is easily accessible by elevator. The living and dining area leads onto the balcony where you can dine or relax under the stars. Two bright bedrooms, both with fitted wardrobes and modern en suite bathrooms, offer plenty of comfort.

**Location & surrounding area:** 

Access to the beach

Large pool

Living area

Living area

Kitchen

Bedroom

One of 2 bedrooms