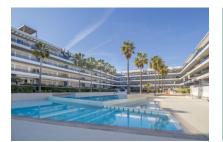

The communal outdoor area includes a beautiful garden as well as a private beach overlooking Playa en Bossa. The residential building and outdoor areas are fully fenced to ensure privacy and security.

**Location & surrounding area:** 

Access to the beach

Large pool

Living area

Living area

Kitchen

Bedroom

One of 2 bedrooms

Bedroom

Bathroom en suite

Appartment with 2 bathrooms

Entrance area

Community pool in front of the beach

View to the complex

Top location

Childrens playground

Entrance hall of the building

Communal staircase

Access to the beach

Facade

Pool Beach in front of the door