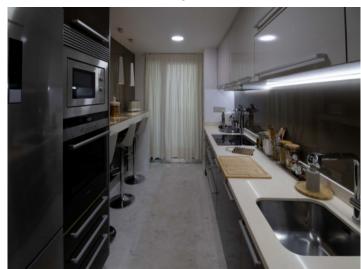

The separate, modern kitchen has high-quality appliances and a breakfast bar. There is also a separate utility room with washing machine, dryer and additional storage space. The private balcony offers magnificent views of the Mediterranean.

**Location & surrounding area:** 

Access to the beach

Large pool

Living area

Living area

Kitchen

Bedroom

One of 2 bedrooms