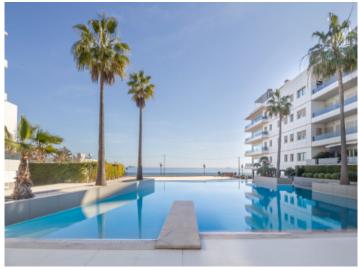

The communal outdoor area includes a beautiful garden as well as a private beach overlooking Playa en Bossa. The residential building and outdoor areas are fully fenced to ensure privacy and security.

**Location & surrounding area:** 

Access to the beach

Large pool

Living area

Living area

Kitchen

Bedroom

One of 2 bedrooms

Bedroom

Bathroom en suite

Appartment with 2 bathrooms

Entrance area

Community pool in front of the beach

View to the complex

Top location

Childrens playground