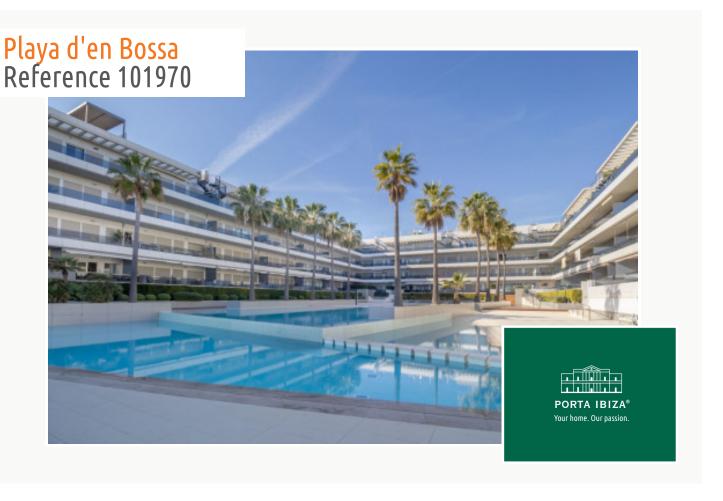

# Completely renovated apartment close to the beach with 2 bedrooms and 2 bathrooms on Playa d'en Bossa

constructed area: 92 m<sup>2</sup> swimming pool:

bedrooms: 2 energy certificate: in process

bathrooms:

#### **Details:**

This beautiful 92 sqm apartment boasts a luxurious, modern interior with characteristic Art Deco accents and is being sold fully furnished.

It is located on the 3rd floor and is easily accessible by elevator. The living and dining area leads onto the balcony where you can dine or relax under the stars. Two bright bedrooms, both with fitted wardrobes and modern en suite bathrooms, offer plenty of comfort.

The communal outdoor area includes a beautiful garden as well as a private beach overlooking Playa en Bossa. The residential building and outdoor areas are fully fenced to ensure privacy and security.

**Location & surrounding area:** 

Access to the beach

Large pool

Living area

Living area

Kitchen

Bedroom

One of 2 bedrooms