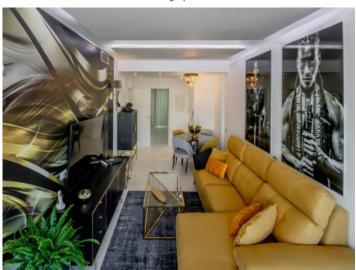

#### **Details:**

This beautiful 92 sqm apartment boasts a luxurious, modern interior with characteristic Art Deco accents and is being sold fully furnished.

It is located on the 3rd floor and is easily accessible by elevator. The living and dining area leads onto the balcony where you can dine or relax under the stars. Two bright bedrooms, both with fitted wardrobes and modern en suite bathrooms, offer plenty of comfort.

**Location & surrounding area:** 

Access to the beach

Large pool

Living area

Living area

Kitchen

Bedroom

One of 2 bedrooms