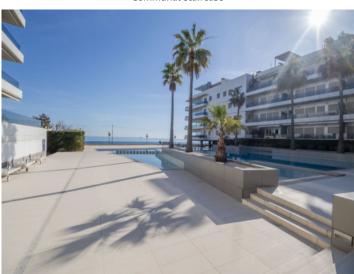

The communal outdoor area includes a beautiful garden as well as a private beach overlooking Playa en Bossa. The residential building and outdoor areas are fully fenced to ensure privacy and security.

**Location & surrounding area:** 

Access to the beach

Large pool

Living area

Living area

Kitchen

Bedroom

One of 2 bedrooms

Bedroom

Bathroom en suite

Appartment with 2 bathrooms

Entrance area

Community pool in front of the beach

View to the complex

Top location

Childrens playground